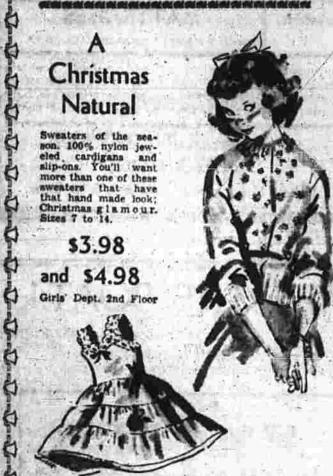

ropolitans, the most talked about cars in

work here to serve you.

pairs. See the new, thin and handsome

Nylon-Vicara Blend .

Sizes 34 to 40

Girls' 7 to 14 SLIPONS

ALL ORLONS .....

Girls' Sizes 7 to 14

Nylon-Vicara Blend ....

Fine Orion Interlock . . . . \$3.88

\$2.49

CARDIGAN **SWEATERS** WOOL or NYLON .... \$2.87

..... \$5.88

. Also in reg. cardigan style 40 to 48.

Girls' 3 to 6

CARDIGANS ALL WOOLS ..... \$1.59 ALL NYLON ..... \$1.87