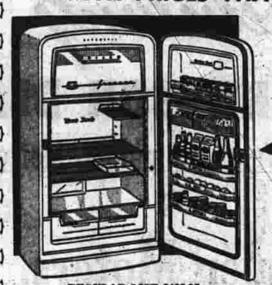

W-i-d-e O-v-e-n

Cu. ft. Dairy Bar 2-WAY DOOR OPENS FROM EITHER SIDE

SPECIAL DURING THIS SALE Philco 2-Way Door REFRIGERATOR You Sell it for '359"

RADIO, TV APPLIANCE STORE

unanimously.

Dr. Sander, 45, was acquitted at
a Manchester trial of killing Mrs.