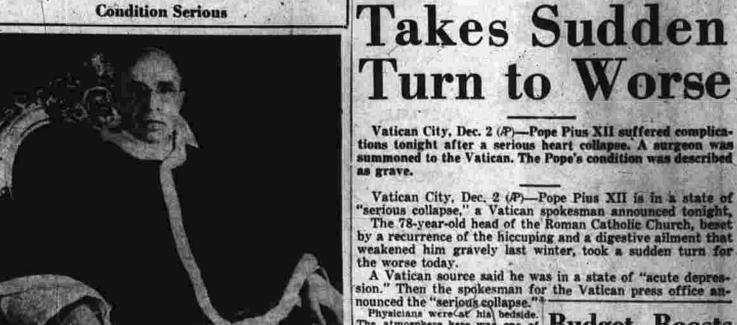

## Vatican Says Pope in 'Serious Collapse'

Senate Seen Dropping Second Count Against McCarthy

### U. S., Chiang Pact day: "If the Pope suffers collapse, that could mean the end." The reference to "acute depresedudget request far about the suffers admitted that he blew up here." The reference to "acute depresedudget request far about the suffers" according to Italian uses. Blocks Red China could indicate both physical setback. The collapse was

Looked Worn, Tired

The Pope looked worn out and tired when he returned here Saturday from his summer residence in the Alban hills 15 miles southeast of Rome.

He was to have visited a Marian building on Adams Street intended building on Adams Street intended to a poly to the steps taken by Stevens himself.